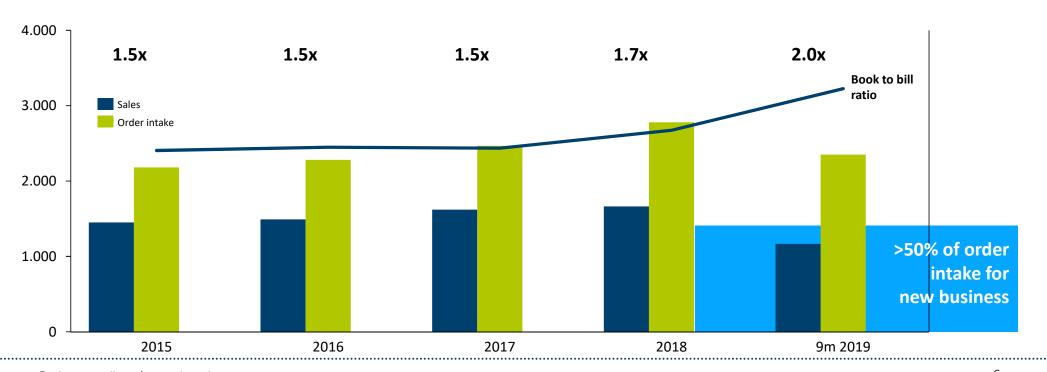

#### **Mechatronics order intake**

#### Favorable increase of book to bill ratio due to rising order intake