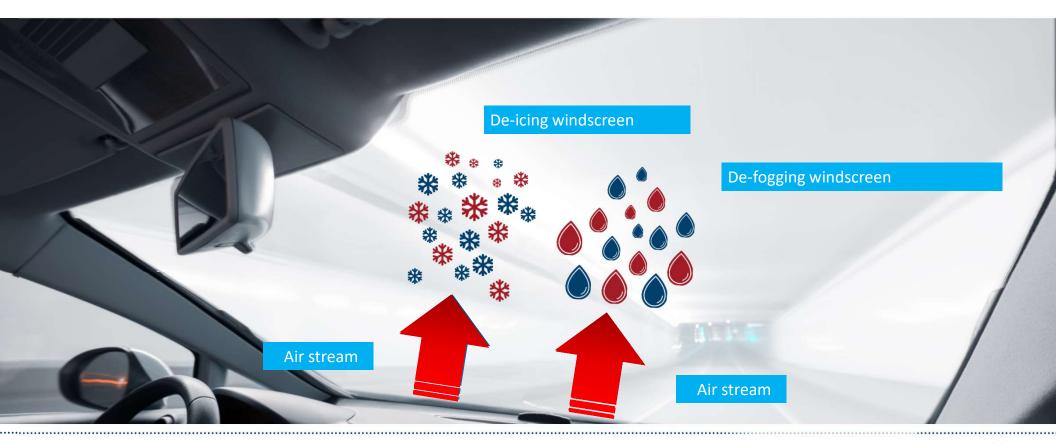

#### **Electric Climate Compressor (eCC)**

#### Functionality is important for every day use

#### We created outstanding USP for the product

#### **USP Mechatronics**

Designed for AC, heat pump and battery cooling operation

High efficiency over the entire operating range:

- innovative scroll design
- high flow rate due to robust back pressure system

**Optimized NVH performance** 

Market size 2025 > €2.5bn