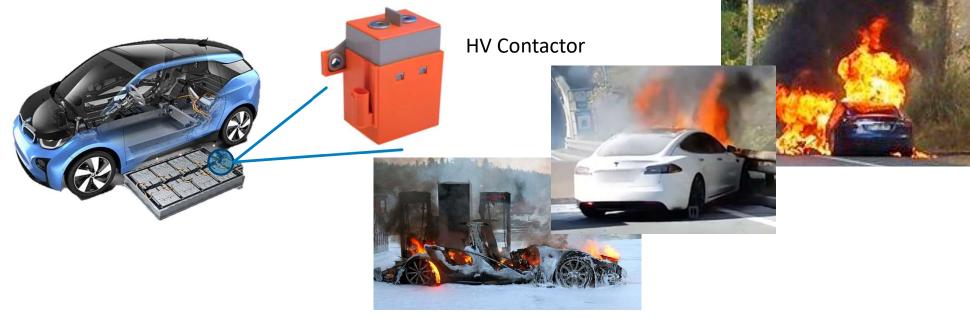

#### **High-Voltage Contactor**

#### **HV Contactors are a safety critical element for BEV**

- HV Contactors are mandatory for all EVs with HV battery.
- HV Contactors have to safely interrupt the electric circuit and secure a safe (i.e. voltage-free) state.
- Market size 2025 > €0.6bn