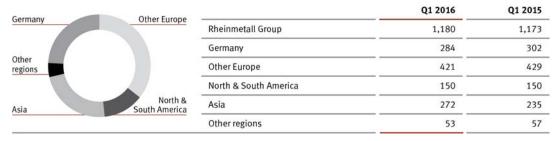

#### SALES AND OPERATING EARNINGS INCREASED

Consolidated sales rose by €7 million or 1% year on year to €1,180 million. Adjusted for currency effects, the growth was 2%.

#### Sales by region € million

This improvement of operating earnings to €31 million resulted exclusively from the business performance of the Defence sector. As in the same period of the previous year, there were no non-recurring effects.